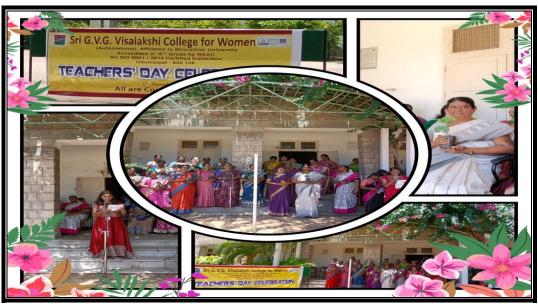

## **Teachers Day Celebration Report**

|               | 27                                                                                                                                                                                                                                                                                                                                                                                                                                                                                                                                                                                                                                                                                                                                                                                                                                                                                                                                                                                                                                                                                                                                                                                                                                                                                                                                                                                                                                                                                                                                                                                                                                                                                                                                                                                                                                                                                                                                                                                                                                                                                                                             |
|---------------|--------------------------------------------------------------------------------------------------------------------------------------------------------------------------------------------------------------------------------------------------------------------------------------------------------------------------------------------------------------------------------------------------------------------------------------------------------------------------------------------------------------------------------------------------------------------------------------------------------------------------------------------------------------------------------------------------------------------------------------------------------------------------------------------------------------------------------------------------------------------------------------------------------------------------------------------------------------------------------------------------------------------------------------------------------------------------------------------------------------------------------------------------------------------------------------------------------------------------------------------------------------------------------------------------------------------------------------------------------------------------------------------------------------------------------------------------------------------------------------------------------------------------------------------------------------------------------------------------------------------------------------------------------------------------------------------------------------------------------------------------------------------------------------------------------------------------------------------------------------------------------------------------------------------------------------------------------------------------------------------------------------------------------------------------------------------------------------------------------------------------------|
|               | ə <u>2</u> 7                                                                                                                                                                                                                                                                                                                                                                                                                                                                                                                                                                                                                                                                                                                                                                                                                                                                                                                                                                                                                                                                                                                                                                                                                                                                                                                                                                                                                                                                                                                                                                                                                                                                                                                                                                                                                                                                                                                                                                                                                                                                                                                   |
|               | ACTIVITY:04                                                                                                                                                                                                                                                                                                                                                                                                                                                                                                                                                                                                                                                                                                                                                                                                                                                                                                                                                                                                                                                                                                                                                                                                                                                                                                                                                                                                                                                                                                                                                                                                                                                                                                                                                                                                                                                                                                                                                                                                                                                                                                                    |
|               | BRI GIVEN VISALAKSHI COLLEGGE FOR WOMEN (AUTOMONS)                                                                                                                                                                                                                                                                                                                                                                                                                                                                                                                                                                                                                                                                                                                                                                                                                                                                                                                                                                                                                                                                                                                                                                                                                                                                                                                                                                                                                                                                                                                                                                                                                                                                                                                                                                                                                                                                                                                                                                                                                                                                             |
|               | LDUMALPET                                                                                                                                                                                                                                                                                                                                                                                                                                                                                                                                                                                                                                                                                                                                                                                                                                                                                                                                                                                                                                                                                                                                                                                                                                                                                                                                                                                                                                                                                                                                                                                                                                                                                                                                                                                                                                                                                                                                                                                                                                                                                                                      |
|               | TEACHERS DAY CELEBRATIONS - 05.09 2022                                                                                                                                                                                                                                                                                                                                                                                                                                                                                                                                                                                                                                                                                                                                                                                                                                                                                                                                                                                                                                                                                                                                                                                                                                                                                                                                                                                                                                                                                                                                                                                                                                                                                                                                                                                                                                                                                                                                                                                                                                                                                         |
| ķ.            | REPORT                                                                                                                                                                                                                                                                                                                                                                                                                                                                                                                                                                                                                                                                                                                                                                                                                                                                                                                                                                                                                                                                                                                                                                                                                                                                                                                                                                                                                                                                                                                                                                                                                                                                                                                                                                                                                                                                                                                                                                                                                                                                                                                         |
|               | Togahari Da                                                                                                                                                                                                                                                                                                                                                                                                                                                                                                                                                                                                                                                                                                                                                                                                                                                                                                                                                                                                                                                                                                                                                                                                                                                                                                                                                                                                                                                                                                                                                                                                                                                                                                                                                                                                                                                                                                                                                                                                                                                                                                                    |
| 8             | Teachers' Day, which marks the birth Anniversary of Dr. Garrapalli Radhakeichnan, the Second President                                                                                                                                                                                                                                                                                                                                                                                                                                                                                                                                                                                                                                                                                                                                                                                                                                                                                                                                                                                                                                                                                                                                                                                                                                                                                                                                                                                                                                                                                                                                                                                                                                                                                                                                                                                                                                                                                                                                                                                                                         |
|               | of India was celebrated at 11:00 am on 5th September, 2002                                                                                                                                                                                                                                                                                                                                                                                                                                                                                                                                                                                                                                                                                                                                                                                                                                                                                                                                                                                                                                                                                                                                                                                                                                                                                                                                                                                                                                                                                                                                                                                                                                                                                                                                                                                                                                                                                                                                                                                                                                                                     |
|               |                                                                                                                                                                                                                                                                                                                                                                                                                                                                                                                                                                                                                                                                                                                                                                                                                                                                                                                                                                                                                                                                                                                                                                                                                                                                                                                                                                                                                                                                                                                                                                                                                                                                                                                                                                                                                                                                                                                                                                                                                                                                                                                                |
|               | The cotlege Union organized the Teachers' Dry                                                                                                                                                                                                                                                                                                                                                                                                                                                                                                                                                                                                                                                                                                                                                                                                                                                                                                                                                                                                                                                                                                                                                                                                                                                                                                                                                                                                                                                                                                                                                                                                                                                                                                                                                                                                                                                                                                                                                                                                                                                                                  |
| 2             | who have dedicated was a single with the taculty                                                                                                                                                                                                                                                                                                                                                                                                                                                                                                                                                                                                                                                                                                                                                                                                                                                                                                                                                                                                                                                                                                                                                                                                                                                                                                                                                                                                                                                                                                                                                                                                                                                                                                                                                                                                                                                                                                                                                                                                                                                                               |
|               | minds and transferm the it water the students                                                                                                                                                                                                                                                                                                                                                                                                                                                                                                                                                                                                                                                                                                                                                                                                                                                                                                                                                                                                                                                                                                                                                                                                                                                                                                                                                                                                                                                                                                                                                                                                                                                                                                                                                                                                                                                                                                                                                                                                                                                                                  |
| 0             | and citizens.                                                                                                                                                                                                                                                                                                                                                                                                                                                                                                                                                                                                                                                                                                                                                                                                                                                                                                                                                                                                                                                                                                                                                                                                                                                                                                                                                                                                                                                                                                                                                                                                                                                                                                                                                                                                                                                                                                                                                                                                                                                                                                                  |
|               |                                                                                                                                                                                                                                                                                                                                                                                                                                                                                                                                                                                                                                                                                                                                                                                                                                                                                                                                                                                                                                                                                                                                                                                                                                                                                                                                                                                                                                                                                                                                                                                                                                                                                                                                                                                                                                                                                                                                                                                                                                                                                                                                |
| E.            | The celebrations commenced with Jamigh Thai                                                                                                                                                                                                                                                                                                                                                                                                                                                                                                                                                                                                                                                                                                                                                                                                                                                                                                                                                                                                                                                                                                                                                                                                                                                                                                                                                                                                                                                                                                                                                                                                                                                                                                                                                                                                                                                                                                                                                                                                                                                                                    |
|               | Variable and Cottege song.  M. Harshen, Ti BCC Toology, Coilege Union Chairman presented the wolcome Address                                                                                                                                                                                                                                                                                                                                                                                                                                                                                                                                                                                                                                                                                                                                                                                                                                                                                                                                                                                                                                                                                                                                                                                                                                                                                                                                                                                                                                                                                                                                                                                                                                                                                                                                                                                                                                                                                                                                                                                                                   |
|               | presented the wolcome Address                                                                                                                                                                                                                                                                                                                                                                                                                                                                                                                                                                                                                                                                                                                                                                                                                                                                                                                                                                                                                                                                                                                                                                                                                                                                                                                                                                                                                                                                                                                                                                                                                                                                                                                                                                                                                                                                                                                                                                                                                                                                                                  |
|               | It was hoppinged by                                                                                                                                                                                                                                                                                                                                                                                                                                                                                                                                                                                                                                                                                                                                                                                                                                                                                                                                                                                                                                                                                                                                                                                                                                                                                                                                                                                                                                                                                                                                                                                                                                                                                                                                                                                                                                                                                                                                                                                                                                                                                                            |
|               | and Mine pollowed by songs, dance, speech  and Mine 19000558  > B. Ilma Nandhini, "BA Tamilliterature and team  steng a sona telicitation to                                                                                                                                                                                                                                                                                                                                                                                                                                                                                                                                                                                                                                                                                                                                                                                                                                                                                                                                                                                                                                                                                                                                                                                                                                                                                                                                                                                                                                                                                                                                                                                                                                                                                                                                                                                                                                                                                                                                                                                   |
|               | > B. Uma Nandhine II BA Tamil Dite 11                                                                                                                                                                                                                                                                                                                                                                                                                                                                                                                                                                                                                                                                                                                                                                                                                                                                                                                                                                                                                                                                                                                                                                                                                                                                                                                                                                                                                                                                                                                                                                                                                                                                                                                                                                                                                                                                                                                                                                                                                                                                                          |
| 90            | steng a song felicitating the Teachers.  M. Viehnupriya, M. History delivered a speech                                                                                                                                                                                                                                                                                                                                                                                                                                                                                                                                                                                                                                                                                                                                                                                                                                                                                                                                                                                                                                                                                                                                                                                                                                                                                                                                                                                                                                                                                                                                                                                                                                                                                                                                                                                                                                                                                                                                                                                                                                         |
|               | > M. Viehnupriya & M. A. History delivered a speech                                                                                                                                                                                                                                                                                                                                                                                                                                                                                                                                                                                                                                                                                                                                                                                                                                                                                                                                                                                                                                                                                                                                                                                                                                                                                                                                                                                                                                                                                                                                                                                                                                                                                                                                                                                                                                                                                                                                                                                                                                                                            |
|               | → S. Sathya woods a Team, Ti B.Sc. Goology gave a  performance (2) BZ 0178)  → D. Mirthula Ray, Ti M.A. English Literature gave a  talk on the hope of Teachers.                                                                                                                                                                                                                                                                                                                                                                                                                                                                                                                                                                                                                                                                                                                                                                                                                                                                                                                                                                                                                                                                                                                                                                                                                                                                                                                                                                                                                                                                                                                                                                                                                                                                                                                                                                                                                                                                                                                                                               |
|               | D Mittelle De I I M A C. of A LAND                                                                                                                                                                                                                                                                                                                                                                                                                                                                                                                                                                                                                                                                                                                                                                                                                                                                                                                                                                                                                                                                                                                                                                                                                                                                                                                                                                                                                                                                                                                                                                                                                                                                                                                                                                                                                                                                                                                                                                                                                                                                                             |
|               | talk on the role of Teachers  -> K. Kourska & Team, DI BSC Computer science perform  a dance                                                                                                                                                                                                                                                                                                                                                                                                                                                                                                                                                                                                                                                                                                                                                                                                                                                                                                                                                                                                                                                                                                                                                                                                                                                                                                                                                                                                                                                                                                                                                                                                                                                                                                                                                                                                                                                                                                                                                                                                                                   |
|               | -> K. Kowsika & Jeam . Ju BSC Jempy to 13                                                                                                                                                                                                                                                                                                                                                                                                                                                                                                                                                                                                                                                                                                                                                                                                                                                                                                                                                                                                                                                                                                                                                                                                                                                                                                                                                                                                                                                                                                                                                                                                                                                                                                                                                                                                                                                                                                                                                                                                                                                                                      |
|               | a dance sompules science perform                                                                                                                                                                                                                                                                                                                                                                                                                                                                                                                                                                                                                                                                                                                                                                                                                                                                                                                                                                                                                                                                                                                                                                                                                                                                                                                                                                                                                                                                                                                                                                                                                                                                                                                                                                                                                                                                                                                                                                                                                                                                                               |
|               | - N. Avila & Team III Ber Trophair                                                                                                                                                                                                                                                                                                                                                                                                                                                                                                                                                                                                                                                                                                                                                                                                                                                                                                                                                                                                                                                                                                                                                                                                                                                                                                                                                                                                                                                                                                                                                                                                                                                                                                                                                                                                                                                                                                                                                                                                                                                                                             |
|               | 1 leachors on the                                                                                                                                                                                                                                                                                                                                                                                                                                                                                                                                                                                                                                                                                                                                                                                                                                                                                                                                                                                                                                                                                                                                                                                                                                                                                                                                                                                                                                                                                                                                                                                                                                                                                                                                                                                                                                                                                                                                                                                                                                                                                                              |
|               | success of students                                                                                                                                                                                                                                                                                                                                                                                                                                                                                                                                                                                                                                                                                                                                                                                                                                                                                                                                                                                                                                                                                                                                                                                                                                                                                                                                                                                                                                                                                                                                                                                                                                                                                                                                                                                                                                                                                                                                                                                                                                                                                                            |
|               | P. Elamethie Team, Tu BCA, gave a dance performer                                                                                                                                                                                                                                                                                                                                                                                                                                                                                                                                                                                                                                                                                                                                                                                                                                                                                                                                                                                                                                                                                                                                                                                                                                                                                                                                                                                                                                                                                                                                                                                                                                                                                                                                                                                                                                                                                                                                                                                                                                                                              |
| CS            | Scanned with CamScanner                                                                                                                                                                                                                                                                                                                                                                                                                                                                                                                                                                                                                                                                                                                                                                                                                                                                                                                                                                                                                                                                                                                                                                                                                                                                                                                                                                                                                                                                                                                                                                                                                                                                                                                                                                                                                                                                                                                                                                                                                                                                                                        |
| - Contraction | The state of the s |