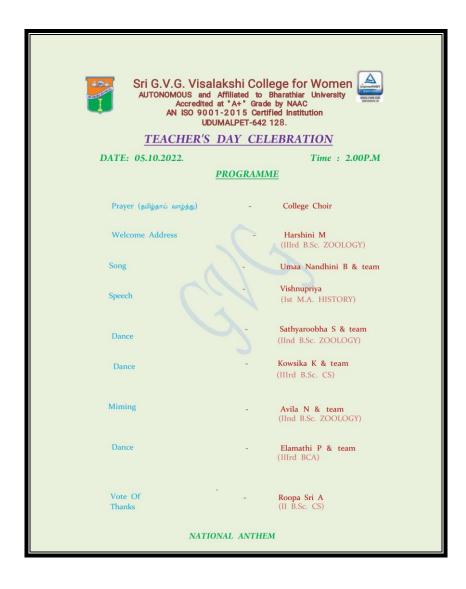

## **Teachers Day Celebration Report**

|               | 27                                                                                                                                                                                                                                                                                                                                                                                                                                                                                                                                                                                                                                                                                                                                                                                                                                                                                                                                                                                                                                                                                                                                                                                                                                                                                                                                                                                                                                                                                                                                                                                                                                                                                                                                                                                                                                                                                                                                                                                                                                                                                                                             |
|---------------|--------------------------------------------------------------------------------------------------------------------------------------------------------------------------------------------------------------------------------------------------------------------------------------------------------------------------------------------------------------------------------------------------------------------------------------------------------------------------------------------------------------------------------------------------------------------------------------------------------------------------------------------------------------------------------------------------------------------------------------------------------------------------------------------------------------------------------------------------------------------------------------------------------------------------------------------------------------------------------------------------------------------------------------------------------------------------------------------------------------------------------------------------------------------------------------------------------------------------------------------------------------------------------------------------------------------------------------------------------------------------------------------------------------------------------------------------------------------------------------------------------------------------------------------------------------------------------------------------------------------------------------------------------------------------------------------------------------------------------------------------------------------------------------------------------------------------------------------------------------------------------------------------------------------------------------------------------------------------------------------------------------------------------------------------------------------------------------------------------------------------------|
|               | ə <u>2</u> 7                                                                                                                                                                                                                                                                                                                                                                                                                                                                                                                                                                                                                                                                                                                                                                                                                                                                                                                                                                                                                                                                                                                                                                                                                                                                                                                                                                                                                                                                                                                                                                                                                                                                                                                                                                                                                                                                                                                                                                                                                                                                                                                   |
|               | ACTIVITY:04                                                                                                                                                                                                                                                                                                                                                                                                                                                                                                                                                                                                                                                                                                                                                                                                                                                                                                                                                                                                                                                                                                                                                                                                                                                                                                                                                                                                                                                                                                                                                                                                                                                                                                                                                                                                                                                                                                                                                                                                                                                                                                                    |
|               | BRI GIVEN VISALAKSHI COLLEGGE FOR WOMEN (AUTOMONS)                                                                                                                                                                                                                                                                                                                                                                                                                                                                                                                                                                                                                                                                                                                                                                                                                                                                                                                                                                                                                                                                                                                                                                                                                                                                                                                                                                                                                                                                                                                                                                                                                                                                                                                                                                                                                                                                                                                                                                                                                                                                             |
|               | LDUMALPET                                                                                                                                                                                                                                                                                                                                                                                                                                                                                                                                                                                                                                                                                                                                                                                                                                                                                                                                                                                                                                                                                                                                                                                                                                                                                                                                                                                                                                                                                                                                                                                                                                                                                                                                                                                                                                                                                                                                                                                                                                                                                                                      |
|               | TEACHERS DAY CELEBRATIONS - 05.09 2022                                                                                                                                                                                                                                                                                                                                                                                                                                                                                                                                                                                                                                                                                                                                                                                                                                                                                                                                                                                                                                                                                                                                                                                                                                                                                                                                                                                                                                                                                                                                                                                                                                                                                                                                                                                                                                                                                                                                                                                                                                                                                         |
| ķ.            | REPORT                                                                                                                                                                                                                                                                                                                                                                                                                                                                                                                                                                                                                                                                                                                                                                                                                                                                                                                                                                                                                                                                                                                                                                                                                                                                                                                                                                                                                                                                                                                                                                                                                                                                                                                                                                                                                                                                                                                                                                                                                                                                                                                         |
|               | Togahari Da                                                                                                                                                                                                                                                                                                                                                                                                                                                                                                                                                                                                                                                                                                                                                                                                                                                                                                                                                                                                                                                                                                                                                                                                                                                                                                                                                                                                                                                                                                                                                                                                                                                                                                                                                                                                                                                                                                                                                                                                                                                                                                                    |
| 8             | Teachers' Day, which marks the birth Anniversary of Dr. Garrapalli Radhakeichnan, the Second President                                                                                                                                                                                                                                                                                                                                                                                                                                                                                                                                                                                                                                                                                                                                                                                                                                                                                                                                                                                                                                                                                                                                                                                                                                                                                                                                                                                                                                                                                                                                                                                                                                                                                                                                                                                                                                                                                                                                                                                                                         |
|               | of India was celebrated at 11:00 am on 5th September, 2002                                                                                                                                                                                                                                                                                                                                                                                                                                                                                                                                                                                                                                                                                                                                                                                                                                                                                                                                                                                                                                                                                                                                                                                                                                                                                                                                                                                                                                                                                                                                                                                                                                                                                                                                                                                                                                                                                                                                                                                                                                                                     |
|               |                                                                                                                                                                                                                                                                                                                                                                                                                                                                                                                                                                                                                                                                                                                                                                                                                                                                                                                                                                                                                                                                                                                                                                                                                                                                                                                                                                                                                                                                                                                                                                                                                                                                                                                                                                                                                                                                                                                                                                                                                                                                                                                                |
|               | The cotlege Union organized the Teachers' Dry                                                                                                                                                                                                                                                                                                                                                                                                                                                                                                                                                                                                                                                                                                                                                                                                                                                                                                                                                                                                                                                                                                                                                                                                                                                                                                                                                                                                                                                                                                                                                                                                                                                                                                                                                                                                                                                                                                                                                                                                                                                                                  |
| 2             | who have dedicated was a single with the taculty                                                                                                                                                                                                                                                                                                                                                                                                                                                                                                                                                                                                                                                                                                                                                                                                                                                                                                                                                                                                                                                                                                                                                                                                                                                                                                                                                                                                                                                                                                                                                                                                                                                                                                                                                                                                                                                                                                                                                                                                                                                                               |
|               | minds and transferm the it water the students                                                                                                                                                                                                                                                                                                                                                                                                                                                                                                                                                                                                                                                                                                                                                                                                                                                                                                                                                                                                                                                                                                                                                                                                                                                                                                                                                                                                                                                                                                                                                                                                                                                                                                                                                                                                                                                                                                                                                                                                                                                                                  |
| 0             | and citizens.                                                                                                                                                                                                                                                                                                                                                                                                                                                                                                                                                                                                                                                                                                                                                                                                                                                                                                                                                                                                                                                                                                                                                                                                                                                                                                                                                                                                                                                                                                                                                                                                                                                                                                                                                                                                                                                                                                                                                                                                                                                                                                                  |
|               |                                                                                                                                                                                                                                                                                                                                                                                                                                                                                                                                                                                                                                                                                                                                                                                                                                                                                                                                                                                                                                                                                                                                                                                                                                                                                                                                                                                                                                                                                                                                                                                                                                                                                                                                                                                                                                                                                                                                                                                                                                                                                                                                |
| E.            | The celebrations commenced with Jamigh Thai                                                                                                                                                                                                                                                                                                                                                                                                                                                                                                                                                                                                                                                                                                                                                                                                                                                                                                                                                                                                                                                                                                                                                                                                                                                                                                                                                                                                                                                                                                                                                                                                                                                                                                                                                                                                                                                                                                                                                                                                                                                                                    |
|               | Variable and Cottege song.  M. Harshen, Ti BCC Toology, Coilege Union Chairman presented the wolcome Address                                                                                                                                                                                                                                                                                                                                                                                                                                                                                                                                                                                                                                                                                                                                                                                                                                                                                                                                                                                                                                                                                                                                                                                                                                                                                                                                                                                                                                                                                                                                                                                                                                                                                                                                                                                                                                                                                                                                                                                                                   |
|               | presented the wolcome Address                                                                                                                                                                                                                                                                                                                                                                                                                                                                                                                                                                                                                                                                                                                                                                                                                                                                                                                                                                                                                                                                                                                                                                                                                                                                                                                                                                                                                                                                                                                                                                                                                                                                                                                                                                                                                                                                                                                                                                                                                                                                                                  |
|               | It was hoppinged by                                                                                                                                                                                                                                                                                                                                                                                                                                                                                                                                                                                                                                                                                                                                                                                                                                                                                                                                                                                                                                                                                                                                                                                                                                                                                                                                                                                                                                                                                                                                                                                                                                                                                                                                                                                                                                                                                                                                                                                                                                                                                                            |
|               | and Mine pollowed by songs, dance, speech  and Mine 19000558  > B. Ilma Nandhini, "BA Tamilliterature and team  steng a sona telicitation to                                                                                                                                                                                                                                                                                                                                                                                                                                                                                                                                                                                                                                                                                                                                                                                                                                                                                                                                                                                                                                                                                                                                                                                                                                                                                                                                                                                                                                                                                                                                                                                                                                                                                                                                                                                                                                                                                                                                                                                   |
|               | > B. Uma Nandhine II BA Tamil Dite 11                                                                                                                                                                                                                                                                                                                                                                                                                                                                                                                                                                                                                                                                                                                                                                                                                                                                                                                                                                                                                                                                                                                                                                                                                                                                                                                                                                                                                                                                                                                                                                                                                                                                                                                                                                                                                                                                                                                                                                                                                                                                                          |
| 90            | steng a song felicitating the Teachers.  M. Viehnupriya, M. History delivered a speech                                                                                                                                                                                                                                                                                                                                                                                                                                                                                                                                                                                                                                                                                                                                                                                                                                                                                                                                                                                                                                                                                                                                                                                                                                                                                                                                                                                                                                                                                                                                                                                                                                                                                                                                                                                                                                                                                                                                                                                                                                         |
|               | > M. Viehnupriya & M. A. History delivered a speech                                                                                                                                                                                                                                                                                                                                                                                                                                                                                                                                                                                                                                                                                                                                                                                                                                                                                                                                                                                                                                                                                                                                                                                                                                                                                                                                                                                                                                                                                                                                                                                                                                                                                                                                                                                                                                                                                                                                                                                                                                                                            |
|               | → S. Sathya woods a Team, Ti B.Sc. Goology gave a  performance (2) BZ 0178)  → D. Mirthula Ray, Ti M.A. English Literature gave a  talk on the hope of Teachers.                                                                                                                                                                                                                                                                                                                                                                                                                                                                                                                                                                                                                                                                                                                                                                                                                                                                                                                                                                                                                                                                                                                                                                                                                                                                                                                                                                                                                                                                                                                                                                                                                                                                                                                                                                                                                                                                                                                                                               |
|               | D Mittelle De I I M A C. of A LAND                                                                                                                                                                                                                                                                                                                                                                                                                                                                                                                                                                                                                                                                                                                                                                                                                                                                                                                                                                                                                                                                                                                                                                                                                                                                                                                                                                                                                                                                                                                                                                                                                                                                                                                                                                                                                                                                                                                                                                                                                                                                                             |
|               | talk on the role of Teachers  -> K. Kourska & Team, DI BSC Computer science perform  a dance                                                                                                                                                                                                                                                                                                                                                                                                                                                                                                                                                                                                                                                                                                                                                                                                                                                                                                                                                                                                                                                                                                                                                                                                                                                                                                                                                                                                                                                                                                                                                                                                                                                                                                                                                                                                                                                                                                                                                                                                                                   |
|               | -> K. Kowsika & Jeam . Ju BSC Jempy to 13                                                                                                                                                                                                                                                                                                                                                                                                                                                                                                                                                                                                                                                                                                                                                                                                                                                                                                                                                                                                                                                                                                                                                                                                                                                                                                                                                                                                                                                                                                                                                                                                                                                                                                                                                                                                                                                                                                                                                                                                                                                                                      |
|               | a dance sompules science perform                                                                                                                                                                                                                                                                                                                                                                                                                                                                                                                                                                                                                                                                                                                                                                                                                                                                                                                                                                                                                                                                                                                                                                                                                                                                                                                                                                                                                                                                                                                                                                                                                                                                                                                                                                                                                                                                                                                                                                                                                                                                                               |
|               | - N. Avila & Team III Ber Trophair                                                                                                                                                                                                                                                                                                                                                                                                                                                                                                                                                                                                                                                                                                                                                                                                                                                                                                                                                                                                                                                                                                                                                                                                                                                                                                                                                                                                                                                                                                                                                                                                                                                                                                                                                                                                                                                                                                                                                                                                                                                                                             |
|               | 1 leachors on the                                                                                                                                                                                                                                                                                                                                                                                                                                                                                                                                                                                                                                                                                                                                                                                                                                                                                                                                                                                                                                                                                                                                                                                                                                                                                                                                                                                                                                                                                                                                                                                                                                                                                                                                                                                                                                                                                                                                                                                                                                                                                                              |
|               | success of students                                                                                                                                                                                                                                                                                                                                                                                                                                                                                                                                                                                                                                                                                                                                                                                                                                                                                                                                                                                                                                                                                                                                                                                                                                                                                                                                                                                                                                                                                                                                                                                                                                                                                                                                                                                                                                                                                                                                                                                                                                                                                                            |
|               | P. Elamethie Team, Tu BCA, gave a dance performer                                                                                                                                                                                                                                                                                                                                                                                                                                                                                                                                                                                                                                                                                                                                                                                                                                                                                                                                                                                                                                                                                                                                                                                                                                                                                                                                                                                                                                                                                                                                                                                                                                                                                                                                                                                                                                                                                                                                                                                                                                                                              |
| CS            | Scanned with CamScanner                                                                                                                                                                                                                                                                                                                                                                                                                                                                                                                                                                                                                                                                                                                                                                                                                                                                                                                                                                                                                                                                                                                                                                                                                                                                                                                                                                                                                                                                                                                                                                                                                                                                                                                                                                                                                                                                                                                                                                                                                                                                                                        |
| - Contraction | The state of the s |